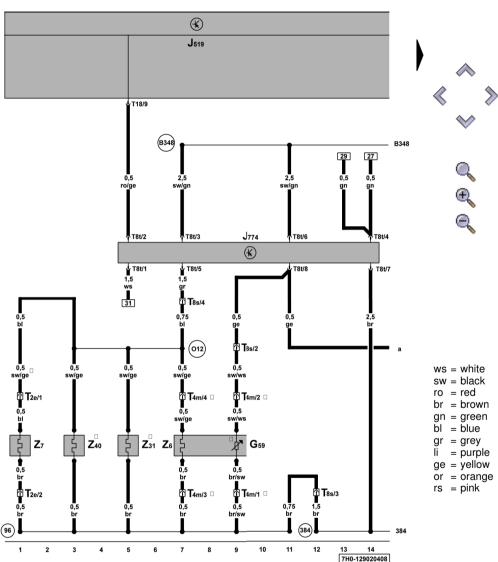

# Heated front seats control unit, heated driver seat, driver seat temperature sensor

G59 - Driver seat temperature sensor

J519 - Onboard supply control unit

J774 - Heated front seats control unit

T2e - 2-pin connector, black, in driver seat

T4m - 4-pin connector, black, in driver seat

T8s - 8-pin connector, black, under driver seat

T8t - 8-pin connector

T18 - 18-pin connector, black

Z6 - Heated driver seat cushion

Z7 - Heated driver seat backrest

Z31 - Driver seat cushion lateral support heater

Z40 - Driver seat lateral support heater 2

- Earth connection 1, in seat heating wiring harness

- Earth connection 19, in main wiring harness

B348 - Connection 1 (75A), in main wiring harness

- Connection 1, in seat heating wiring harness

for models with lateral support heater only

WI-XML Side 3 av 4