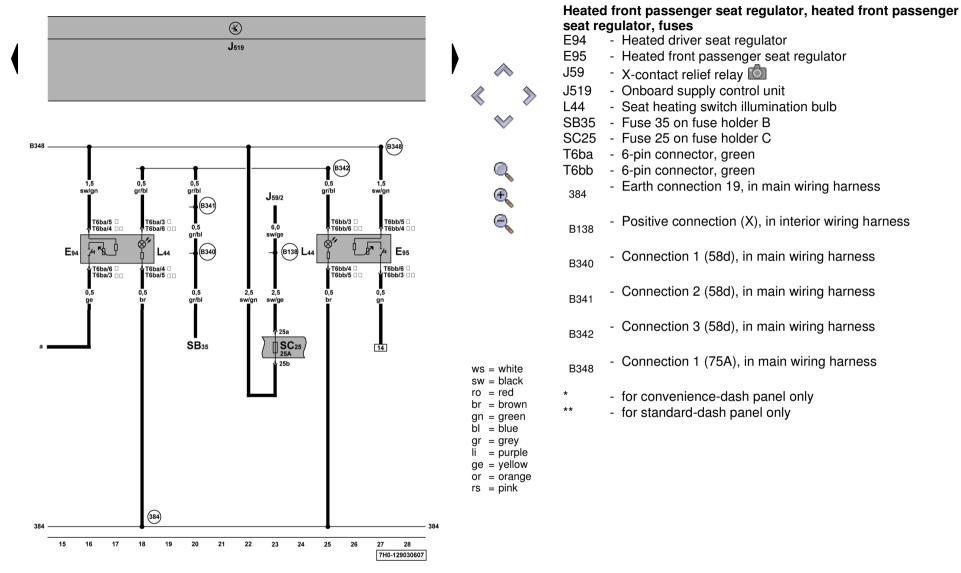

### **Seat heating**

• Seat with leather cover from January 2006

#### Notes:

For information concerning

- Position of relays and fuses
- Multi-pin connections
- Control units and relays
- Earth connections
- $\rightarrow$  List of Fitting Locations!

For information concerning

- ♦ Fault Finding Programs
- $\rightarrow \text{guided fault finding}$

WI-XML Side 2 av 4