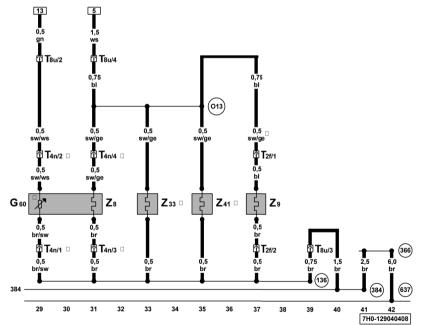

### No. 129 / 4

ws = white sw = black ro = redbr = browngn = green = blue = grey = purple ge = yellow or = orange rs = pink

seat G60 - Front passenger seat temperature sensor J519 - Onboard supply control unit T2f - 2-pin connector, black, in front passenger seat T4n - 4-pin connector, black, in front passenger seat T8u - 8-pin connector, black, under front passenger seat Z8 - Heated front passenger seat cushion **Z**9 - Heated front passenger seat backrest Z33 - Front passenger seat lateral support heater - Front passenger seat lateral support heater 2 Z41 - Earth connection 2, in seat heating wiring harness 136 - Earth connection 1, in main wiring harness 366 - Earth connection 19, in main wiring harness 384

Front passenger seat temperature sensor, heated front passenger

Earth point, airbag control unit 637

- Connection 2, in seat heating wiring harness 013

- for models with lateral support heater only